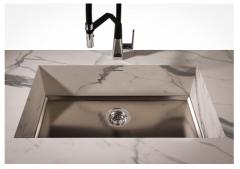

# Sink Phantom Base Gold - 5555 049

Sinks

Code: 5555 049

#### **DETAILS**

| Coloring          | Gold                                                                                                     |
|-------------------|----------------------------------------------------------------------------------------------------------|
| Finish            | PVD                                                                                                      |
| Material          | AISI 304 stainless steel                                                                                 |
| Texture           | Satin                                                                                                    |
| Dimensions        | 530x430 mm for 12 mm thick sheets                                                                        |
| Standard fittings | Drain, Foster overflow and universal corrugated pipe (for installing different overflows), Boxed packing |
| Built-in hole     | View technical data sheet                                                                                |
| Bowl dimension    | 500x400mm                                                                                                |
| Number of bowls   | 1 bowl                                                                                                   |
|                   |                                                                                                          |

#### **GALLERY**