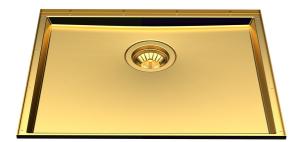

# Sink Phantom Base Gold - 5555 049

Sinks

Code: 5555 049

#### **DETAILS**

| Coloring          | Gold                                                                                                     |
|-------------------|----------------------------------------------------------------------------------------------------------|
| Finish            | PVD                                                                                                      |
| Material          | AISI 304 stainless steel                                                                                 |
| Texture           | Satin                                                                                                    |
| Dimensions        | 530x430 mm for 12 mm thick sheets                                                                        |
| Standard fittings | Drain, Foster overflow and universal corrugated pipe (for installing different overflows), Boxed packing |
| Built-in hole     | View technical data sheet                                                                                |
| Bowl dimension    | 500x400mm                                                                                                |
| Number of bowls   | 1 bowl                                                                                                   |
|                   |                                                                                                          |