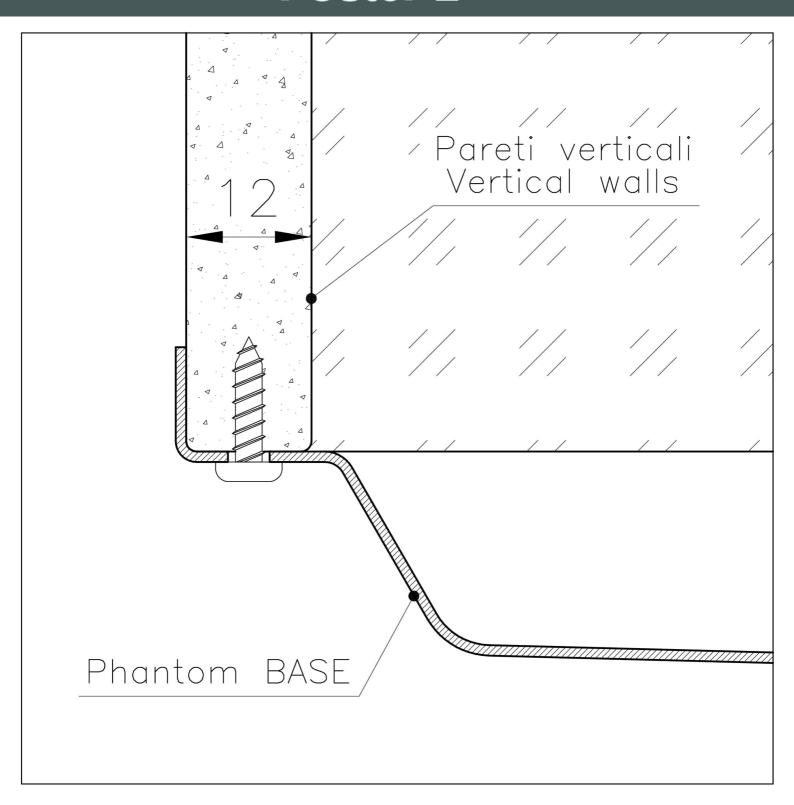

| Waste fitting                   | 3,5" drain                                                                                                                                                                                                                                                                                                                                   |
|---------------------------------|----------------------------------------------------------------------------------------------------------------------------------------------------------------------------------------------------------------------------------------------------------------------------------------------------------------------------------------------|
| FEATURES                        |                                                                                                                                                                                                                                                                                                                                              |
| Gold                            | The Gold finish is obtained by treating the steel with a physical process called PVD (Physical Vacuum Deposition) which deposits particles of noble metals on the surface. The result is a unique and refined aesthetic effect, and an improvement in the mechanical properties of the steel that is more resistant to shocks and scratches. |
| PHANTOM BASE - 12 mm            | The Phantom BASE sink's bottoms are specifically engineered to be coupled with sinks made out of slabs. The perimetric trough makes for a simple and perfect installation. This version of Phantom BASE is meant for slabs of 12mm thickness.                                                                                                |
| PHANTOM BASE WITHOUT<br>WELDING | The steel bottom Phantom BASE solves the problem of water draining of slab sinks, because the slope built into the moulded bottom ensures perfect draining. The radius and sloped profile of Phantom BASE guarantee great practicality and hygiene in everyday cleaning.                                                                     |
| High thickness                  | Imm thick steel. A significant thickness, which guarantees the maximum sturdiness and durability.                                                                                                                                                                                                                                            |
| Small radius                    | Bowls with squared shapes with a modern design and an increased capacity, for a minimal aesthetics connected with an extreme practicity.                                                                                                                                                                                                     |
| Perimetral overflow             | The overflow is always a security on the Foster sinks that prevents the overflow of water in case of oversights. The perimeter drain solution improves aesthetics thanks to its square and essential shape.                                                                                                                                  |