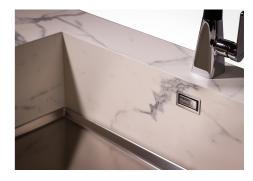

| Waste fitting                   | 3,5" drain                                                                                                                                                                                                                                                                                                                                   |
|---------------------------------|----------------------------------------------------------------------------------------------------------------------------------------------------------------------------------------------------------------------------------------------------------------------------------------------------------------------------------------------|
| FEATURES                        |                                                                                                                                                                                                                                                                                                                                              |
| Gold                            | The Gold finish is obtained by treating the steel with a physical process called PVD (Physical Vacuum Deposition) which deposits particles of noble metals on the surface. The result is a unique and refined aesthetic effect, and an improvement in the mechanical properties of the steel that is more resistant to shocks and scratches. |
| PHANTOM BASE - 12 mm            | The Phantom BASE sink's bottoms are specifically engineered to be coupled with sinks made out of slabs. The perimetric trough makes for a simple and perfect installation. This version of Phantom BASE is meant for slabs of 12mm thickness.                                                                                                |
| PHANTOM BASE WITHOUT<br>WELDING | The steel bottom Phantom BASE solves the problem of water draining of slab sinks, because the slope built into the moulded bottom ensures perfect draining. The radius and sloped profile of Phantom BASE guarantee great practicality and hygiene in everyday cleaning.                                                                     |
| High thickness                  | Imm thick steel. A significant thickness, which guarantees the maximum sturdiness and durability.                                                                                                                                                                                                                                            |
| Small radius                    | Bowls with squared shapes with a modern design and an increased capacity, for a minimal aesthetics connected with an extreme practicity.                                                                                                                                                                                                     |
| Perimetral overflow             | The overflow is always a security on the Foster sinks that prevents the overflow of water in case of oversights. The perimeter drain solution improves aesthetics thanks to its square and essential shape.                                                                                                                                  |

#### **GALLERY**