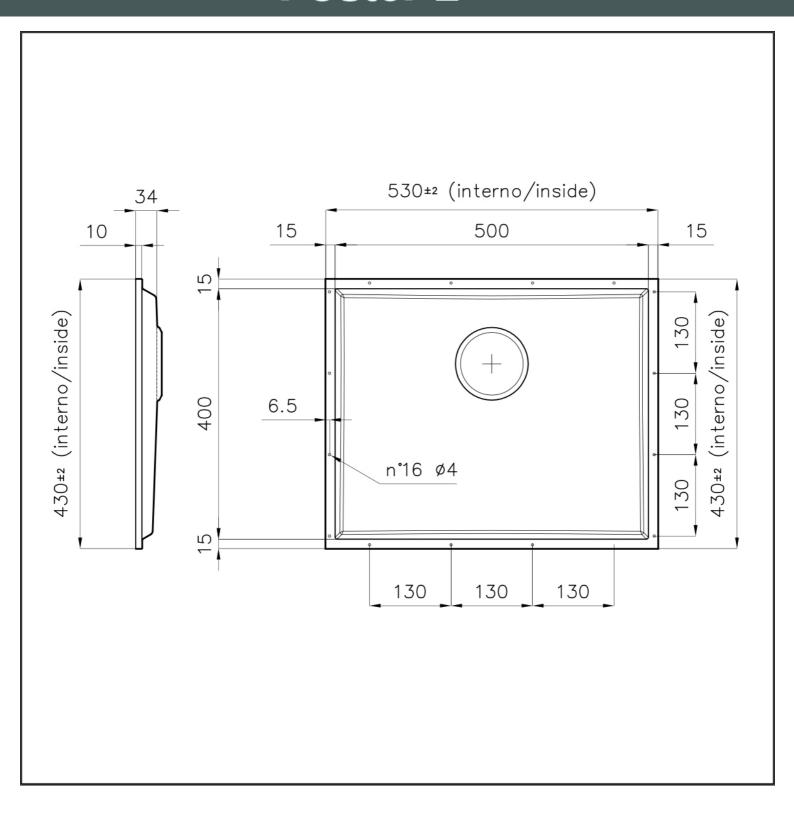

#### **DETAILS**

| Coloring          | Gold                                                                                                     |
|-------------------|----------------------------------------------------------------------------------------------------------|
| Finish            | PVD                                                                                                      |
| Material          | AISI 304 stainless steel                                                                                 |
| Texture           | Satin                                                                                                    |
| Dimensions        | 530x430 mm for 12 mm thick sheets                                                                        |
| Standard fittings | Drain, Foster overflow and universal corrugated pipe (for installing different overflows), Boxed packing |
| Built-in hole     | View technical data sheet                                                                                |
| Bowl dimension    | 500x400mm                                                                                                |
| Number of bowls   | 1 bowl                                                                                                   |
|                   |                                                                                                          |

#### **TECHNICAL DATA**